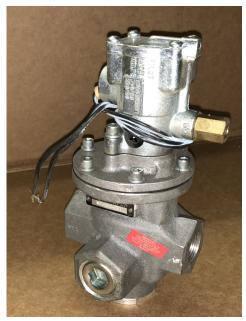

# **Solenoids**



- Part # Solenoid P826002
- Solenoid for explosion proof applications
- Solenoid in switch box



- Solenoid for Dwyer Valves
- All 120 Volt



Solenoid for Asco Valves

•

• Voltage printed on this end

#### Valves



- 1 1/4" NPT Brass Asco Valve
- Straight through Brass Asco Valve
- Solenoid voltage will be same as the motor in most applications



• 90<sup>°</sup> Asco Valve



- 3/4" Pipe inlet Asco Valve
- Straight through Asco Valve



• 90<sup>°</sup> Dwyer Valve



Explosion Proof Asco Valve

#### **Starters**



- Part #A9-30-10
- Need to know voltage (top side)
- Small Magnetic Starter



- Part #A16-30-10
- Need to know voltage (top side)
- Medium Magnetic Starter



- Part #A26-30-10
- Need to know voltage (top side)
- Large Magnetic Starter



#### A GLIMPSE IN THE BOX:

- Looking in the power box the Magnetic Starter should be on the upper left-hand side (as shown)
- The Magnetic Starter turns the motor on

## Overload



- Part #TA25DU-? (?= top amperage on dial)
- Overload for ABB Contactor
- The dial will indicate the amperage



A GLIMPSE IN THE BOX:

- Looking in the power box the Magnetic Starter should be on the lower left-hand side (as shown)