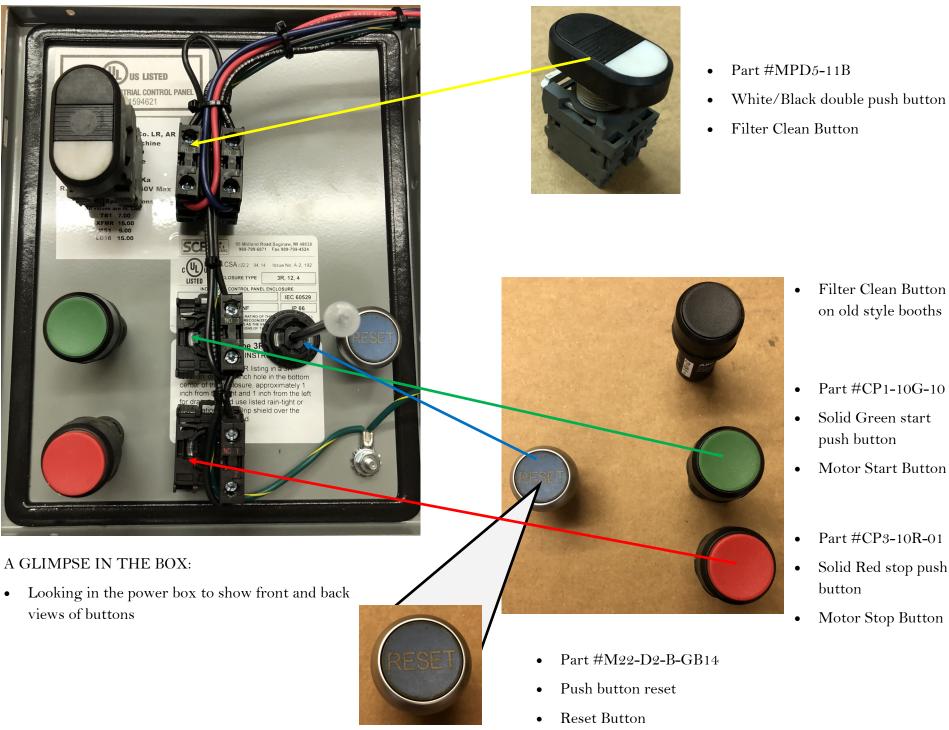

## **Box Buttons**

Filter Clean Button

on old style booths

٠

- Part #CP1-10G-10 ٠
- Solid Green start ٠ push button
- Motor Start Button •
- Part #CP3-10R-01 •
- Solid Red stop push • button
- Motor Stop Button •