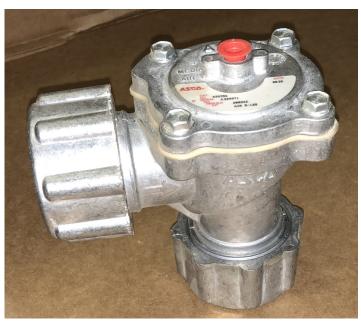

# **Solenoids**



- Part # Solenoid P826002
- Solenoid for explosion proof applications
- Solenoid in switch box



- Solenoid for Dwyer Valves
- All 120 Volt



Solenoid for Asco Valves

•

• Voltage printed on this end

#### Valves



- 1 1/4" NPT Brass Asco Valve
- Straight through Brass Asco Valve
- Solenoid voltage will be same as the motor in most applications



• 90<sup>°</sup> Asco Valve



- 3/4" Pipe inlet Asco Valve
- Straight through Asco Valve



• 90<sup>°</sup> Dwyer Valve



Explosion Proof Asco Valve

#### **Starters**



- Part #A9-30-10
- Need to know voltage (top side)
- Small Magnetic Starter



- Part #A16-30-10
- Need to know voltage (top side)
- Medium Magnetic Starter



- Part #A26-30-10
- Need to know voltage (top side)
- Large Magnetic Starter



#### A GLIMPSE IN THE BOX:

- Looking in the power box the Magnetic Starter should be on the upper left-hand side (as shown)
- The Magnetic Starter turns the motor on

## Overload



- Part #TA25DU-? (?= top amperage on dial)
- Overload for ABB Contactor
- The dial will indicate the amperage



A GLIMPSE IN THE BOX:

- Looking in the power box the Magnetic Starter should be on the lower left-hand side (as shown)
- The Overload protects the motor from overloads

### Transformer



- Part #SL100QP (standar