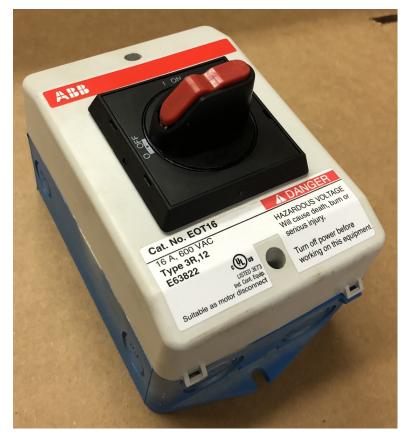

## **ABB Boxes**

- A9SD-? (Need to know contactor voltage and overload amperage)
- ABB Box for Tube tables (old style)

- Part #EOT16
- ABB Box for 120 Volt; 1.5-2 HP Tube tables