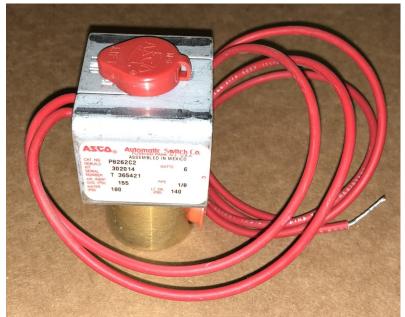

# **Solenoids**

- Part # Solenoid P826002
- Solenoid for explosion proof applications
- Solenoid in switch box

- Solenoid for Dwyer Valves
- All 120 Volt

Solenoid for Asco Valves

•

• Voltage printed on this end