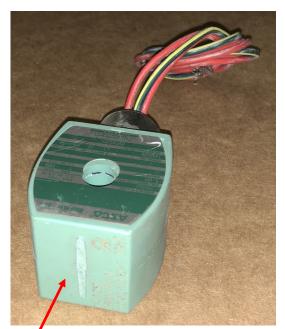

# **Solenoids**

- Part # Solenoid P826002
- Solenoid for explosion proof applications
- Solenoid in switch box

- Solenoid for Dwyer Valves
- All 120 Volt

Solenoid for Asco Valves

•

• Voltage printed on this end