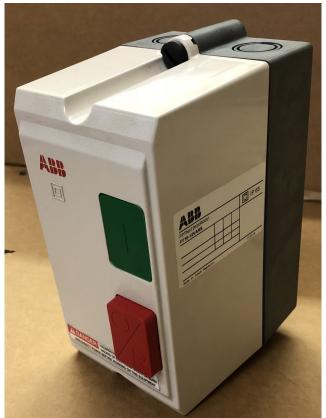

## **ABB Boxes**

- A9SD-? (Need to know contactor voltage and overload amperage)
- ABB Box for Tube tables (old style)

- Part #EOT16
- ABB Box for 120 Volt; 1.5-2 HP Tube tables