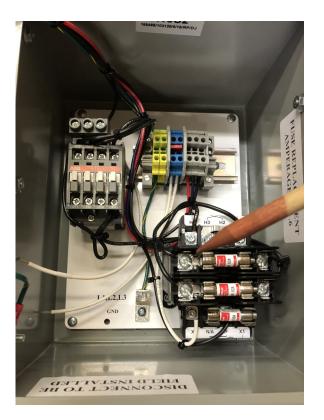

#### A GLIMPSE IN THE BOX:

- Looking in the power box the Magnetic Starter should be on the lower right-hand side (as shown)
- 120V machines have transformer there
- IF machine is changed to 220V on 120V, only 1 fuse is used
- Transformer reduces to 120V for filter cleaning process