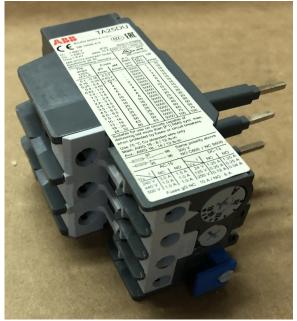

## Overload

- Part #TA25DU-? (?= top amperage on dial)
- Overload for ABB Contactor
- The dial will indicate the amperage

A GLIMPSE IN THE BOX:

- Looking in the power box the Magnetic Starter should be on the lower left-hand side (as shown)
- The Overload protects the motor from overloads