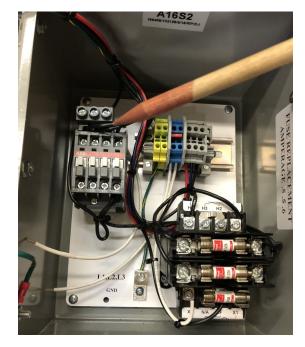

#### A GLIMPSE IN THE BOX:

- Looking in the power box the Magnetic Starter should be on the upper left-hand side (as shown)
- The Magnetic Starter turns the motor on

## Overload

- Part #TA25DU-? (?= top amperage on dial)
- Overload for ABB Contactor
- The dial will indicate the amperage

A GLIMPSE IN THE BOX:

- Looking in the power box the Magnetic Starter should be on the lower left-hand side (as shown)
- The Overload protects the motor from overloads

### Transformer

- Part #SL100QP (standard) or SL100ACP (up to 600v)
- Transformer in A16S2 Boxes
- Pictured is most recent model
- Will work for 230/460V replacement

#### A GLIMPSE IN THE BOX:

- Looking in the power box the Magnetic Starter should be on the lower right-hand side (as shown)
- 120V machines have transformer there
- IF machine is changed to 220V on 120V, only 1 fuse is used
- Transformer reduces to 120V for filter cleaning process