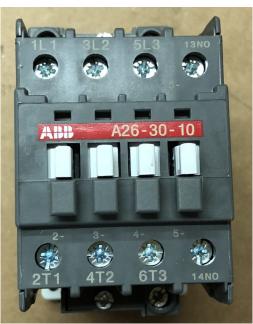

#### **Starters**

- Part #A9-30-10
- Need to know voltage (top side)
- Small Magnetic Starter

- Part #A16-30-10
- Need to know voltage (top side)
- Medium Magnetic Starter

- Part #A26-30-10
- Need to know voltage (top side)
- Large Magnetic Starter