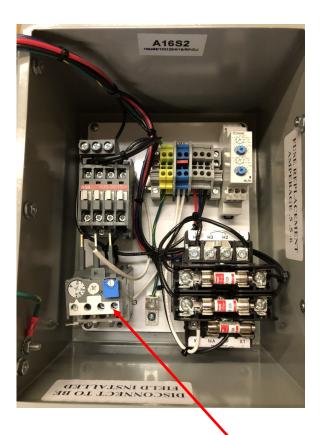

## Overload

- Part #TA25DU-? (?= top amperage on dial)
- Overload for ABB Contactor
- The dial will indicate the amperage

A GLIMPSE IN THE BOX:

- Looking in the power box the Magnetic Starter should be on the lower left-hand side (as shown)
- The Overload protects the motor from overloads

#### A GLIMPSE IN THE BOX:

- Looking in the power box the Magnetic Starter should be on the upper left-hand side (as shown)
- The Magnetic Starter turns the motor on