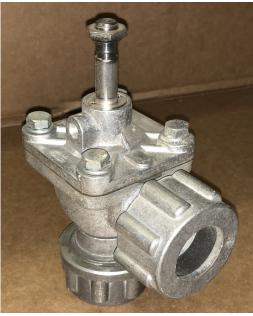

#### Valves

- 1 1/4" NPT Brass Asco Valve
- Straight through Brass Asco Valve
- Solenoid voltage will be same as the motor in most applications

• 90<sup>°</sup> Asco Valve

- 3/4" Pipe inlet Asco Valve
- Straight through Asco Valve