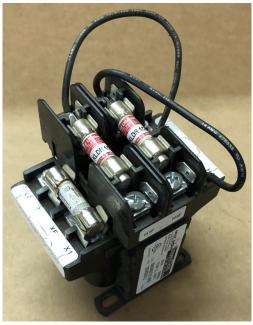

### Transformer

- Part #SL100QP (standard) or SL100ACP (up to 600v)
- Transformer in A16S2 Boxes
- Pictured is most recent model
- Will work for 230/460V replacement

#### A GLIMPSE IN THE BOX:

- Looking in the power box the Magnetic Starter should be on the lower right-hand side (as shown)
- 120V machines have transformer there
- IF machine is changed to 220V on 120V, only 1 fuse is used
- Transformer reduces to 120V for filter cleaning process