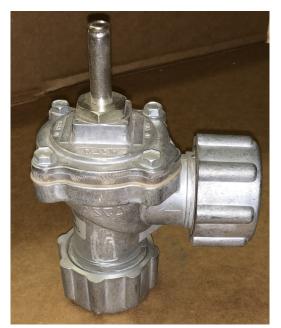

# **Solenoids**



- Part # Solenoid P826002
- Solenoid for explosion proof applications
- Solenoid in switch box



- Solenoid for Dwyer Valves
- All 120 Volt



Solenoid for Asco Valves

•

• Voltage printed on this end

#### Valves



- 1 1/4" NPT Brass Asco Valve
- Straight through Brass Asco Valve
- Solenoid voltage will be same as the motor in most applications



• 90<sup>°</sup> Asco Valve



- 3/4" Pipe inlet Asco Valve
- Straight through Asco Valve



• 90<sup>°</sup> Dwyer Valve



Explosion Proof Asco Valve

#### **Starters**



- Part #A9-30-10
- Need to know voltage (top side)
- Small Magnetic Starter



- Part #A16-30-10
- Need to know voltage (top side)
- Medium Magnetic Starter



- Part #A26-30-10
- Need to know voltage (top side)
- Large Magnetic Starter



#### A GLIMPSE IN THE BOX:

- Looking in the power box the Magnetic Starter should be on the upper left-hand side (as shown)
- The Magnetic Starter turns the motor on

## Overload



- Part #TA25DU-? (?= top amperage on dial)
- Overload for ABB Contactor
- The dial will indicate the amperage



A GLIMPSE IN THE BOX:

- Looking in the power box the Magnetic Starter should be on the