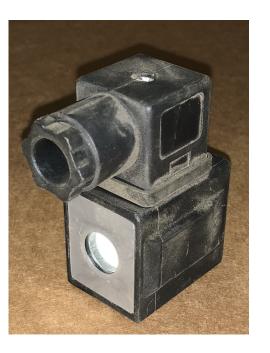

# **Solenoids**

- Part # Solenoid P826002
- Solenoid for explosion proof applications
- Solenoid in switch box

- Solenoid for Dwyer Valves
- All 120 Volt

Solenoid for Asco Valves

•

• Voltage printed on this end