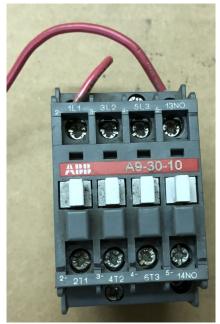

#### **Starters**

- Part #A9-30-10
- Need to know voltage (top side)
- Small Magnetic Starter

- Part #A16-30-10
- Need to know voltage (top side)
- Medium Magnetic Starter

- Part #A26-30-10
- Need to know voltage (top side)
- Large Magnetic Starter