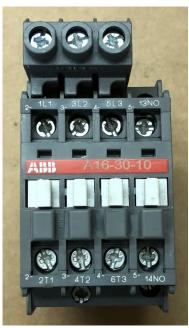

#### **Starters**

- Part #A9-30-10
- Need to know voltage (top side)
- Small Magnetic Starter

- Part #A16-30-10
- Need to know voltage (top side)
- Medium Magnetic Starter

- Part #A26-30-10
- Need to know voltage (top side)
- Large Magnetic Starter