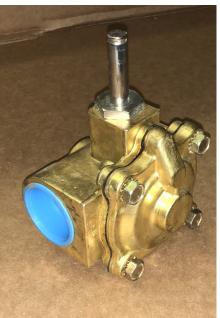

#### Valves

- 1 1/4" NPT Brass Asco Valve
- Straight through Brass Asco Valve
- Solenoid voltage will be same as the motor in most applications

• 90<sup>°</sup> Asco Valve

- 3/4" Pipe inlet Asco Valve
- Straight through Asco Valve