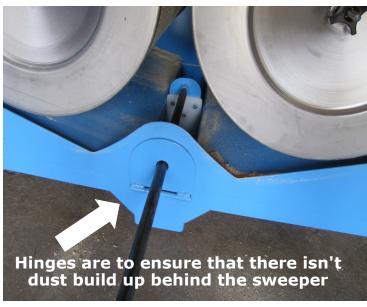

## Denray Machine is thrilled to showcase The Denray "Hopper"!

A hopper is usually a funnel shaped receptacle, delivering material to a location to be extracted by a method to reduce labor. This design includes a small duct pipe opening near the bottom of the machine, allowing a central system to be connected easily. The easy clean out system prevents operator exposure to dust, unlike models that use dust drawers, also saving precious time and energy.