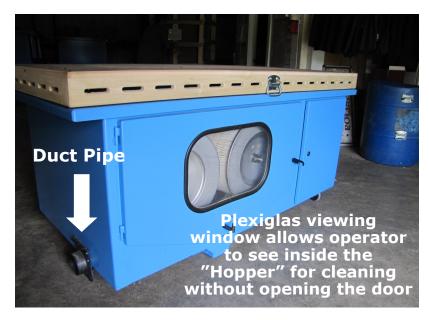

## Denray Machine is thrilled to showcase The Denray "Hopper"!

A hopper is usually a funnel shaped receptacle, delivering material to a location to be extracted by a method to reduce labor. This design includes a small duct pipe opening near the bottom of the machine, allowing a central system to be connected easily. The easy clean out system prevents operator exposure to dust, unlike models that use dust drawers, also saving precious time and energy.

All of our dust collecting downdraft tables can be modified to be a "Hopper" for an additional cost. Why lift and empty a dust drawer when you could let The Denray "Hopper" do the work?

For more information on any of our products, contact a Denray representative, or your local Denray dealer.